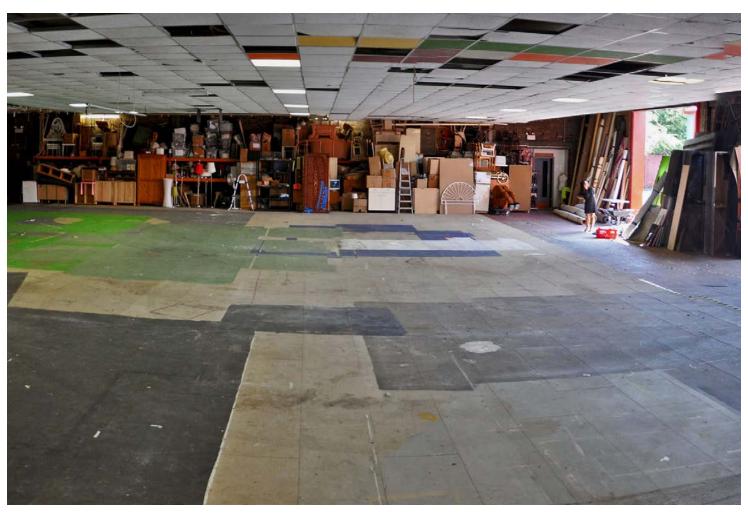

### **Glue Factory Glasgow**

| :          |                         |                                                                                                                                                                                                  |
|------------|-------------------------|--------------------------------------------------------------------------------------------------------------------------------------------------------------------------------------------------|
|            | Name of site            | Glue Factory                                                                                                                                                                                     |
| act        | Owner/company           | Agile City CIC                                                                                                                                                                                   |
|            | Contact name            | Katie O'Grady - Glue Factory hire coordinator                                                                                                                                                    |
| Contact    | Full address            | 22 Farnell Street, Glasgow, G4 9SE                                                                                                                                                               |
| ပိ         | Telephone               | +44 (0)7360 636574                                                                                                                                                                               |
|            | Email                   | hires@agile-city.com                                                                                                                                                                             |
|            | Website                 | www.agile-city.com                                                                                                                                                                               |
|            | Previous production use | Making and production facility providing light-industrial studios, workshop, and venue spaces for design, fabrication and film. Playstation, Royal Conservatoire Scotland, Cryptic, BBC Studios. |
| •          | Dimensions of space     | <b>Warehouse:</b> Total 2,723 sq ft (253 sq m)<br>21.6 ft (6.6 m) x 127 ft (38.6 m). Height 12 ft (3.6 m)                                                                                        |
| es         |                         | <b>Machine Room:</b> Total 1,572 sq ft (146 sq m)<br>53 ft (16.1 m) x 30 ft (9.2 m). Height 12 ft (3.6 m)                                                                                        |
|            |                         | <b>Galleries</b> : Total 3,520 sq ft (327 sq m)<br>28 ft (8.5 m) x 52 ft (16 m). Height range 11.8 ft - 20 ft (3.6 m - 6 m)                                                                      |
|            |                         | <b>Tank Room:</b> Total 1,701 sq ft (158 sq m) 18 ft (5.6 m) x 71 ft (21.6 m). Height range 16 ft - 23 ft (4.8 m - 7.1 m)                                                                        |
| Features   | Soundproofing           | No                                                                                                                                                                                               |
| Fe         | Blackout                | Blackout: Yes - Warehouse and Machine Room                                                                                                                                                       |
|            |                         | Windows: Yes - (skylights) Galleries and Tank Room                                                                                                                                               |
|            | Access details          | Ramp for pedestrian access                                                                                                                                                                       |
|            |                         | Roller shutter for load in/load out                                                                                                                                                              |
|            |                         | By appointment only                                                                                                                                                                              |
|            | Parking                 | 2 parking bays. On street parking - Burns Street and Farnell Street.                                                                                                                             |
|            | Additional features     | Kitchen and toilet spaces                                                                                                                                                                        |
|            | Closest major road      | Garscube Road (A81) with easy access to motorway (M8 - J17)                                                                                                                                      |
|            | Closest major city      | Glasgow                                                                                                                                                                                          |
| <u>e</u> : | Closest airport         | Glasgow International Airport, Paisley PA3 2ST                                                                                                                                                   |
| Travel     | Closest accommodation   | Glasgow City Centre. 10 min walk to Cowcaddens subway station (1-2 stops to central).                                                                                                            |
|            |                         | 5 min walk to Garscube bus stop (multiple buses going to central).<br>20 min walk to Central                                                                                                     |