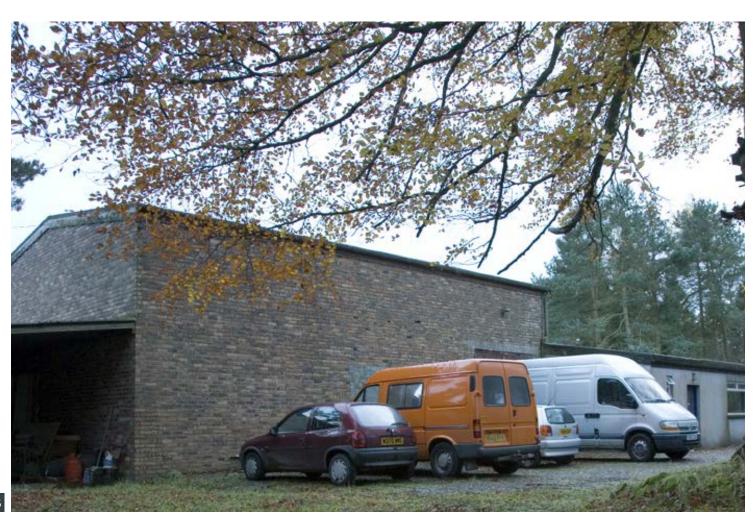

## **Assumption Studios**

### Glasgow

|          | Name of site            | Assumption      | Studios                                                                                                      |
|----------|-------------------------|-----------------|--------------------------------------------------------------------------------------------------------------|
|          | Owner/company           | Logan Facto     | ring Ltd                                                                                                     |
| ct       | Contact name            | Joe Logan       |                                                                                                              |
| Contact  | Full address            | 493 Bilsland    | Drive, Glasgow G20 9JN                                                                                       |
| ပ        | Telephone               | +44 (0)141 4    | 29 5918                                                                                                      |
| :        | Email                   | enquiries@as    | ssumptionstudios.com                                                                                         |
|          | Website                 | www.assump      | otionstudios.co.uk                                                                                           |
|          | Previous production use |                 | ch, commercials, drama, music videos,<br>cording for film and Photography                                    |
| :        | Dimensions of space     | Studio A        | 26 ft (7.9 m) length x 29 ft (8.9 m) width x 16 ft (4.9 m) clear height to lighting gantry zone              |
|          |                         | Studio B        | 77 ft (23.5 m) length x 44 ft (13.5 m) width x 18.7 ft (5.7 m) clear height to lighting gantry zone          |
| Features | Soundproofing           | Upgrade to f    | ull sound stage in progress                                                                                  |
| eatı     | Blackout                | Can be arran    | ged on request                                                                                               |
| Ľ:       | Access details          | 11.5 ft (3.5 m) | ) x 12.8 ft (3.9 m)                                                                                          |
| :        | Parking                 | Ample with a    | additional space for service vehicles                                                                        |
|          | Additional features     |                 | n, production office, edit suite, 2 fully fitted kitchens,<br>n. Extensive adjacent land with secure backlot |
|          | Closest major road      | Maryhill Road   | d, Great Western Road, M8                                                                                    |
| Ve       | Closest major city      | Glasgow         |                                                                                                              |
| Travel   | Closest airport         | Glasgow Inte    | rnational                                                                                                    |
| :        | Closest accommodation   | Great Wester    | rn Road Glasgow (5 mins drive)                                                                               |