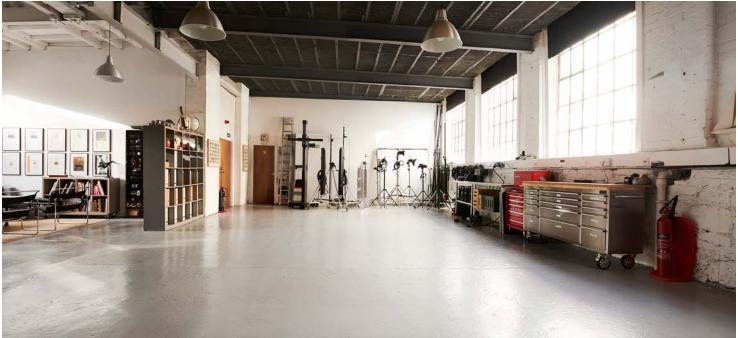

### Glasgow

|          | Name of site            | Assumption      | Studios                                                                                                      |
|----------|-------------------------|-----------------|--------------------------------------------------------------------------------------------------------------|
|          | Owner/company           | Logan Facto     | ring Ltd                                                                                                     |
| ct       | Contact name            | Joe Logan       |                                                                                                              |
| Contact  | Full address            | 493 Bilsland    | Drive, Glasgow G20 9JN                                                                                       |
| ပ        | Telephone               | +44 (0)141 4    | 29 5918                                                                                                      |
| :        | Email                   | enquiries@as    | ssumptionstudios.com                                                                                         |
|          | Website                 | www.assump      | otionstudios.co.uk                                                                                           |
|          | Previous production use |                 | ch, commercials, drama, music videos,<br>cording for film and Photography                                    |
| :        | Dimensions of space     | Studio A        | 26 ft (7.9 m) length x 29 ft (8.9 m) width x 16 ft (4.9 m) clear height to lighting gantry zone              |
|          |                         | Studio B        | 77 ft (23.5 m) length x 44 ft (13.5 m) width x 18.7 ft (5.7 m) clear height to lighting gantry zone          |
| Features | Soundproofing           | Upgrade to f    | ull sound stage in progress                                                                                  |
| eatı     | Blackout                | Can be arran    | ged on request                                                                                               |
| Ľ:       | Access details          | 11.5 ft (3.5 m) | ) x 12.8 ft (3.9 m)                                                                                          |
| :        | Parking                 | Ample with a    | additional space for service vehicles                                                                        |
|          | Additional features     |                 | n, production office, edit suite, 2 fully fitted kitchens,<br>n. Extensive adjacent land with secure backlot |
|          | Closest major road      | Maryhill Road   | d, Great Western Road, M8                                                                                    |
| Ve       | Closest major city      | Glasgow         |                                                                                                              |
| Travel   | Closest airport         | Glasgow Inte    | rnational                                                                                                    |
| :        | Closest accommodation   | Great Wester    | rn Road Glasgow (5 mins drive)                                                                               |