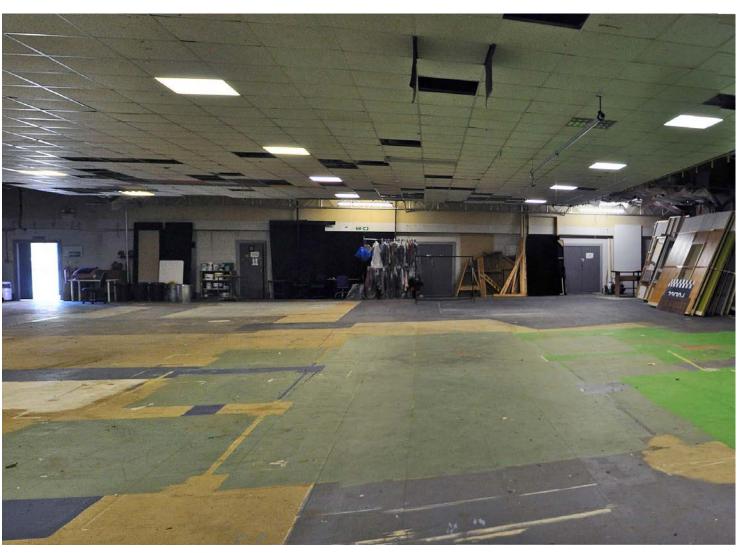

## **Assumption Studios**

### Glasgow

|          | Name of site            | Assumption      | Studios                                                                                                      |
|----------|-------------------------|-----------------|--------------------------------------------------------------------------------------------------------------|
|          | Owner/company           | Logan Facto     | ring Ltd                                                                                                     |
| ct       | Contact name            | Joe Logan       |                                                                                                              |
| Contact  | Full address            | 493 Bilsland    | Drive, Glasgow G20 9JN                                                                                       |
| ပ        | Telephone               | +44 (0)141 4    | 29 5918                                                                                                      |
| :        | Email                   | enquiries@as    | ssumptionstudios.com                                                                                         |
|          | Website                 | www.assump      | otionstudios.co.uk                                                                                           |
|          | Previous production use |                 | ch, commercials, drama, music videos,<br>cording for film and Photography                                    |
| :        | Dimensions of space     | Studio A        | 26 ft (7.9 m) length x 29 ft (8.9 m) width x 16 ft (4.9 m) clear height to lighting gantry zone              |
|          |                         | Studio B        | 77 ft (23.5 m) length x 44 ft (13.5 m) width x 18.7 ft (5.7 m) clear height to lighting gantry zone          |
| Features | Soundproofing           | Upgrade to f    | ull sound stage in progress                                                                                  |
| eatı     | Blackout                | Can be arran    | ged on request                                                                                               |
| Ľ:       | Access details          | 11.5 ft (3.5 m) | ) x 12.8 ft (3.9 m)                                                                                          |
| :        | Parking                 | Ample with a    | additional space for service vehicles                                                                        |
|          | Additional features     |                 | n, production office, edit suite, 2 fully fitted kitchens,<br>n. Extensive adjacent land with secure backlot |
|          | Closest major road      | Maryhill Road   | d, Great Western Road, M8                                                                                    |
| Ve       | Closest major city      | Glasgow         |                                                                                                              |
| Travel   | Closest airport         | Glasgow Inte    | rnational                                                                                                    |
| :        | Closest accommodation   | Great Wester    | rn Road Glasgow (5 mins drive)                                                                               |