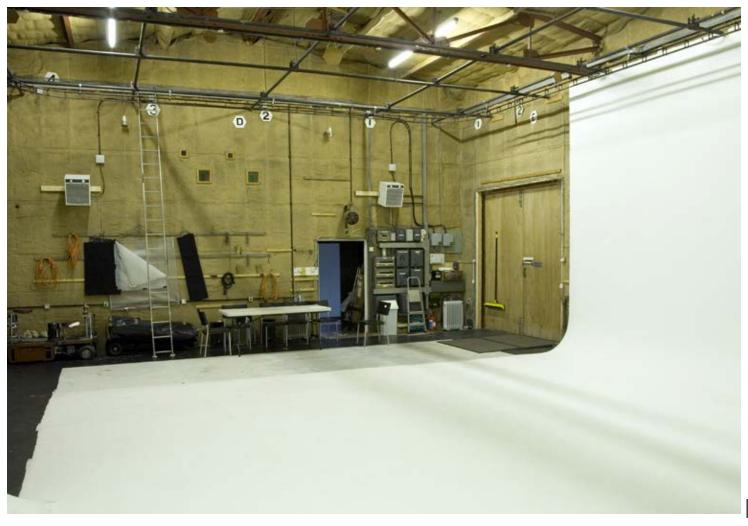

# Freakworks Studio Facilities Edinburgh

|          | Name of site            | Freakworks Studio Facilites                                                                                                                                                                                                                                                  |
|----------|-------------------------|------------------------------------------------------------------------------------------------------------------------------------------------------------------------------------------------------------------------------------------------------------------------------|
|          | Owner/company           | Freakworks                                                                                                                                                                                                                                                                   |
| ğ        | Contact name            | Claire Deas                                                                                                                                                                                                                                                                  |
| Contact  | Full address            | 18/19 Broad Wynd, The Shore, Leith, Edinburgh EH6 6QZ                                                                                                                                                                                                                        |
| ŭ        | Telephone               | +44 (0)131 555 7678                                                                                                                                                                                                                                                          |
|          | Email                   |                                                                                                                                                                                                                                                                              |
|          | Website                 | www.freak-works.com                                                                                                                                                                                                                                                          |
|          | Previous production use | Warehouse                                                                                                                                                                                                                                                                    |
|          | Dimensions of space     | Studio - 48 ft (14.7 m) x 22 ft (6.76 m) height 12.6 ft (3.85 m), 9.3 ft (2.85 m) w/space lights                                                                                                                                                                             |
|          | Soundproofing           | No                                                                                                                                                                                                                                                                           |
| es       | Blackout                | Full blackout/no windows                                                                                                                                                                                                                                                     |
| Features | Access details          | Subject to availability                                                                                                                                                                                                                                                      |
| Fea      | Parking                 | Parking on street                                                                                                                                                                                                                                                            |
|          | Additional features     | Infinity cove 33 ft (10 m) x 18.8 ft (5.73 m). Makeup and dressing room. Greenroom breakout space. 1GB leased line and failover. Freakworks post facilities on-site including data lab, offline, online, VFX, grading and recording studios. Dry hire suites also available. |
|          | Closest major road      | Easy access to Edinburgh City Bypass (15 mins)                                                                                                                                                                                                                               |
| Travel   | Closest major city      | Edinburgh                                                                                                                                                                                                                                                                    |
| Tra      | Closest airport         | Edinburgh International Airport (30 mins) w Airport                                                                                                                                                                                                                          |
| :        | Closest accommodation   | Malmaison Leith, Ocean Mist Floating Hotel                                                                                                                                                                                                                                   |