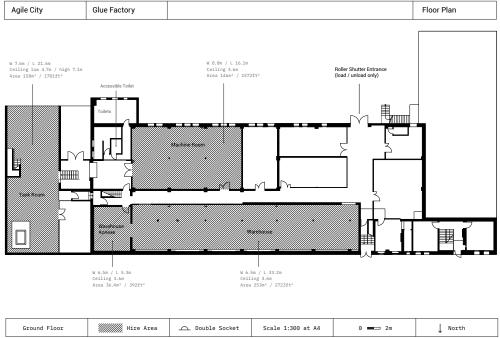

### **Glue Factory Glasgow**

| :          |                         |                                                                                                                                                                                                  |
|------------|-------------------------|--------------------------------------------------------------------------------------------------------------------------------------------------------------------------------------------------|
|            | Name of site            | Glue Factory                                                                                                                                                                                     |
| act        | Owner/company           | Agile City CIC                                                                                                                                                                                   |
|            | Contact name            | Katie O'Grady - Glue Factory hire coordinator                                                                                                                                                    |
| Contact    | Full address            | 22 Farnell Street, Glasgow, G4 9SE                                                                                                                                                               |
| ပိ         | Telephone               | +44 (0)7360 636574                                                                                                                                                                               |
|            | Email                   | hires@agile-city.com                                                                                                                                                                             |
|            | Website                 | www.agile-city.com                                                                                                                                                                               |
|            | Previous production use | Making and production facility providing light-industrial studios, workshop, and venue spaces for design, fabrication and film. Playstation, Royal Conservatoire Scotland, Cryptic, BBC Studios. |
| •          | Dimensions of space     | <b>Warehouse:</b> Total 2,723 sq ft (253 sq m)<br>21.6 ft (6.6 m) x 127 ft (38.6 m). Height 12 ft (3.6 m)                                                                                        |
| es         |                         | <b>Machine Room:</b> Total 1,572 sq ft (146 sq m)<br>53 ft (16.1 m) x 30 ft (9.2 m). Height 12 ft (3.6 m)                                                                                        |
|            |                         | <b>Galleries</b> : Total 3,520 sq ft (327 sq m)<br>28 ft (8.5 m) x 52 ft (16 m). Height range 11.8 ft - 20 ft (3.6 m - 6 m)                                                                      |
|            |                         | <b>Tank Room:</b> Total 1,701 sq ft (158 sq m) 18 ft (5.6 m) x 71 ft (21.6 m). Height range 16 ft - 23 ft (4.8 m - 7.1 m)                                                                        |
| Features   | Soundproofing           | No                                                                                                                                                                                               |
| Fe         | Blackout                | Blackout: Yes - Warehouse and Machine Room                                                                                                                                                       |
|            |                         | Windows: Yes - (skylights) Galleries and Tank Room                                                                                                                                               |
|            | Access details          | Ramp for pedestrian access                                                                                                                                                                       |
|            |                         | Roller shutter for load in/load out                                                                                                                                                              |
|            |                         | By appointment only                                                                                                                                                                              |
|            | Parking                 | 2 parking bays. On street parking - Burns Street and Farnell Street.                                                                                                                             |
|            | Additional features     | Kitchen and toilet spaces                                                                                                                                                                        |
|            | Closest major road      | Garscube Road (A81) with easy access to motorway (M8 - J17)                                                                                                                                      |
|            | Closest major city      | Glasgow                                                                                                                                                                                          |
| <u>e</u> : | Closest airport         | Glasgow International Airport, Paisley PA3 2ST                                                                                                                                                   |
| Travel     | Closest accommodation   | Glasgow City Centre. 10 min walk to Cowcaddens subway station (1-2 stops to central).                                                                                                            |
|            |                         | 5 min walk to Garscube bus stop (multiple buses going to central).<br>20 min walk to Central                                                                                                     |