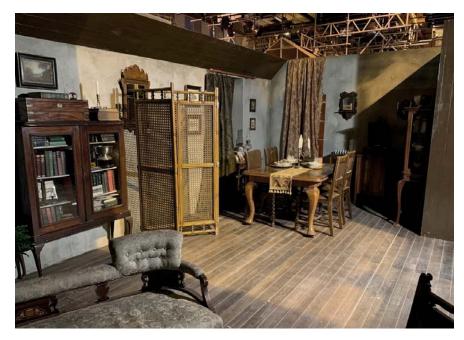

## **Assumption Studios**

### Glasgow

|          | Name of site            | Assumption      | Studios                                                                                                      |
|----------|-------------------------|-----------------|--------------------------------------------------------------------------------------------------------------|
|          | Owner/company           | Logan Facto     | ring Ltd                                                                                                     |
| ct       | Contact name            | Joe Logan       |                                                                                                              |
| Contact  | Full address            | 493 Bilsland    | Drive, Glasgow G20 9JN                                                                                       |
| ပ        | Telephone               | +44 (0)141 4    | 29 5918                                                                                                      |
| :        | Email                   | enquiries@as    | ssumptionstudios.com                                                                                         |
|          | Website                 | www.assump      | otionstudios.co.uk                                                                                           |
|          | Previous production use |                 | ch, commercials, drama, music videos,<br>cording for film and Photography                                    |
| :        | Dimensions of space     | Studio A        | 26 ft (7.9 m) length x 29 ft (8.9 m) width x 16 ft (4.9 m) clear height to lighting gantry zone              |
|          |                         | Studio B        | 77 ft (23.5 m) length x 44 ft (13.5 m) width x 18.7 ft (5.7 m) clear height to lighting gantry zone          |
| Features | Soundproofing           | Upgrade to f    | ull sound stage in progress                                                                                  |
| eatı     | Blackout                | Can be arran    | ged on request                                                                                               |
| Ľ:       | Access details          | 11.5 ft (3.5 m) | ) x 12.8 ft (3.9 m)                                                                                          |
| :        | Parking                 | Ample with a    | additional space for service vehicles                                                                        |
|          | Additional features     |                 | n, production office, edit suite, 2 fully fitted kitchens,<br>n. Extensive adjacent land with secure backlot |
|          | Closest major road      | Maryhill Road   | d, Great Western Road, M8                                                                                    |
| Ve       | Closest major city      | Glasgow         |                                                                                                              |
| Travel   | Closest airport         | Glasgow Inte    | rnational                                                                                                    |
| :        | Closest accommodation   | Great Wester    | rn Road Glasgow (5 mins drive)                                                                               |