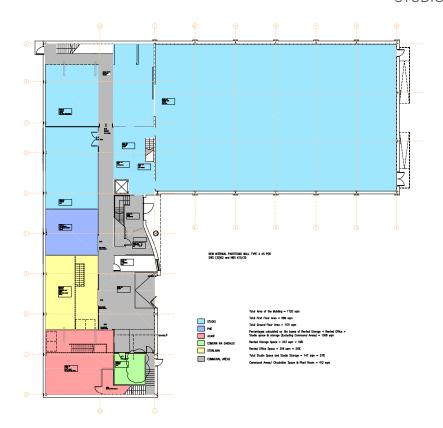

## Film City Glasgow

|          | Name of site            | Film City Glasgow                                                                                                                                                                                                                                                                                                                                                                                                                                                                   |
|----------|-------------------------|-------------------------------------------------------------------------------------------------------------------------------------------------------------------------------------------------------------------------------------------------------------------------------------------------------------------------------------------------------------------------------------------------------------------------------------------------------------------------------------|
|          | Owner/company           | Film City Glasgow Ltd                                                                                                                                                                                                                                                                                                                                                                                                                                                               |
| 3ct      | Contact name            | Philip Doyle                                                                                                                                                                                                                                                                                                                                                                                                                                                                        |
| Contact  | Full address            | 401 Govan Road, Glasgow G51 2QJ                                                                                                                                                                                                                                                                                                                                                                                                                                                     |
| ŭ        | Telephone               | +44 (0)141 445 7243                                                                                                                                                                                                                                                                                                                                                                                                                                                                 |
|          | Email                   | facilities@filmcityglasgow.com                                                                                                                                                                                                                                                                                                                                                                                                                                                      |
|          | Website                 | www.filmcityglasgow.com                                                                                                                                                                                                                                                                                                                                                                                                                                                             |
|          | Previous production use | Features: Malevolent, Under the Skin, Beats, Sunshine on Leith, Legacy, Outpost, Citadel, Hallam Foe.  TV: Molly & Mack, Princess Mirror Belle, Hattie, Last Commanders, Iron Chef UK, School of Silence, T4 Transmission, Hogmanay Live.  Rehearsals: Various theatre and tv productions including National Theatre of Scotland, Mrs Brown's Boys                                                                                                                                  |
|          | Dimensions of space     | Main floor 4,252sq ft (395sq m) - approx length 73ft (22.25m) x 58ft (17.67m). Additional stage area 1,722sq ft (160sq m). Height to radiant heaters 28ft (8.6m)                                                                                                                                                                                                                                                                                                                    |
|          | Soundproofing           | Partial                                                                                                                                                                                                                                                                                                                                                                                                                                                                             |
|          | Blackout                | Yes                                                                                                                                                                                                                                                                                                                                                                                                                                                                                 |
| Features | Access details          | Load in and on road external generator cabling via Summertown Road.<br>Disabled access. Internal lift                                                                                                                                                                                                                                                                                                                                                                               |
| eatı     | Parking                 | Plentiful free on street parking                                                                                                                                                                                                                                                                                                                                                                                                                                                    |
| Ľ.       | Additional features     | Production offices with photocopying, accounts, furniture, and kitchen facilities. Flexible breakout rooms: boardroom, makeup, wardrobe, greenroom, storage, props. In-house managed phone and 10GB leased line internet. Wi-Fi access across site. In-house café. Secure access with personnel on-site. Over 20 permanent tenant companies including picture and sound post-production companies, factual, scripted and animation production companies, VFX and casting companies. |
|          | Closest major road      | Govan Road/Paisley Road West leading to M8 motorway                                                                                                                                                                                                                                                                                                                                                                                                                                 |
| Ve.      | Closest major city      | Glasgow                                                                                                                                                                                                                                                                                                                                                                                                                                                                             |
| Travel   | Closest airport         | Glasgow Airport                                                                                                                                                                                                                                                                                                                                                                                                                                                                     |
|          | Closest accommodation   | Glasgow                                                                                                                                                                                                                                                                                                                                                                                                                                                                             |
|          |                         |                                                                                                                                                                                                                                                                                                                                                                                                                                                                                     |