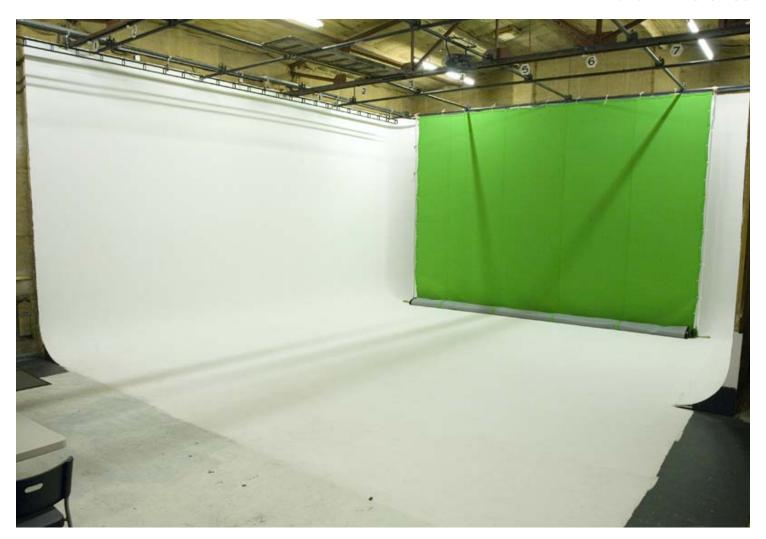

# Freakworks Studio Facilities Edinburgh

|          | Name of site            | Freakworks Studio Facilites                                                                                                                                                                                                                                                  |
|----------|-------------------------|------------------------------------------------------------------------------------------------------------------------------------------------------------------------------------------------------------------------------------------------------------------------------|
|          | Owner/company           | Freakworks                                                                                                                                                                                                                                                                   |
| ğ        | Contact name            | Claire Deas                                                                                                                                                                                                                                                                  |
| Contact  | Full address            | 18/19 Broad Wynd, The Shore, Leith, Edinburgh EH6 6QZ                                                                                                                                                                                                                        |
| ŭ        | Telephone               | +44 (0)131 555 7678                                                                                                                                                                                                                                                          |
|          | Email                   |                                                                                                                                                                                                                                                                              |
|          | Website                 | www.freak-works.com                                                                                                                                                                                                                                                          |
|          | Previous production use | Warehouse                                                                                                                                                                                                                                                                    |
|          | Dimensions of space     | Studio - 48 ft (14.7 m) x 22 ft (6.76 m) height 12.6 ft (3.85 m), 9.3 ft (2.85 m) w/space lights                                                                                                                                                                             |
|          | Soundproofing           | No                                                                                                                                                                                                                                                                           |
| es       | Blackout                | Full blackout/no windows                                                                                                                                                                                                                                                     |
| Features | Access details          | Subject to availability                                                                                                                                                                                                                                                      |
| Fea      | Parking                 | Parking on street                                                                                                                                                                                                                                                            |
|          | Additional features     | Infinity cove 33 ft (10 m) x 18.8 ft (5.73 m). Makeup and dressing room. Greenroom breakout space. 1GB leased line and failover. Freakworks post facilities on-site including data lab, offline, online, VFX, grading and recording studios. Dry hire suites also available. |
|          | Closest major road      | Easy access to Edinburgh City Bypass (15 mins)                                                                                                                                                                                                                               |
| Travel   | Closest major city      | Edinburgh                                                                                                                                                                                                                                                                    |
| Tra      | Closest airport         | Edinburgh International Airport (30 mins) w Airport                                                                                                                                                                                                                          |
| :        | Closest accommodation   | Malmaison Leith, Ocean Mist Floating Hotel                                                                                                                                                                                                                                   |