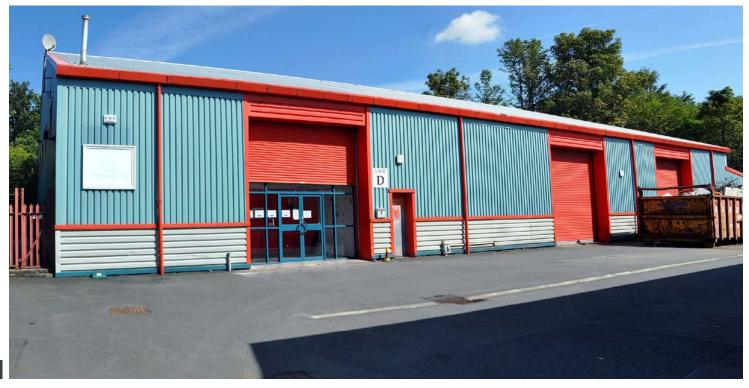

# Freakworks Studio Facilities Edinburgh

|          | Name of site            | Freakworks Studio Facilites                                                                                                                                                                                                                                                  |
|----------|-------------------------|------------------------------------------------------------------------------------------------------------------------------------------------------------------------------------------------------------------------------------------------------------------------------|
|          | Owner/company           | Freakworks                                                                                                                                                                                                                                                                   |
| ğ        | Contact name            | Claire Deas                                                                                                                                                                                                                                                                  |
| Contact  | Full address            | 18/19 Broad Wynd, The Shore, Leith, Edinburgh EH6 6QZ                                                                                                                                                                                                                        |
| ŭ        | Telephone               | +44 (0)131 555 7678                                                                                                                                                                                                                                                          |
|          | Email                   |                                                                                                                                                                                                                                                                              |
|          | Website                 | www.freak-works.com                                                                                                                                                                                                                                                          |
|          | Previous production use | Warehouse                                                                                                                                                                                                                                                                    |
|          | Dimensions of space     | Studio - 48 ft (14.7 m) x 22 ft (6.76 m) height 12.6 ft (3.85 m), 9.3 ft (2.85 m) w/space lights                                                                                                                                                                             |
|          | Soundproofing           | No                                                                                                                                                                                                                                                                           |
| es       | Blackout                | Full blackout/no windows                                                                                                                                                                                                                                                     |
| Features | Access details          | Subject to availability                                                                                                                                                                                                                                                      |
| Fea      | Parking                 | Parking on street                                                                                                                                                                                                                                                            |
|          | Additional features     | Infinity cove 33 ft (10 m) x 18.8 ft (5.73 m). Makeup and dressing room. Greenroom breakout space. 1GB leased line and failover. Freakworks post facilities on-site including data lab, offline, online, VFX, grading and recording studios. Dry hire suites also available. |
|          | Closest major road      | Easy access to Edinburgh City Bypass (15 mins)                                                                                                                                                                                                                               |
| Travel   | Closest major city      | Edinburgh                                                                                                                                                                                                                                                                    |
| Tra      | Closest airport         | Edinburgh International Airport (30 mins) w Airport                                                                                                                                                                                                                          |
| :        | Closest accommodation   | Malmaison Leith, Ocean Mist Floating Hotel                                                                                                                                                                                                                                   |