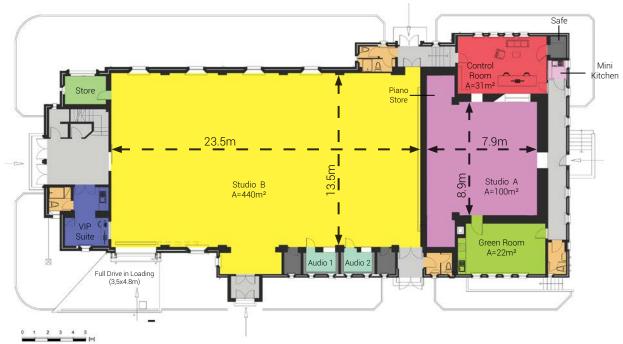

### Glasgow

|          | Name of site            | Assumption      | Studios                                                                                                      |
|----------|-------------------------|-----------------|--------------------------------------------------------------------------------------------------------------|
|          | Owner/company           | Logan Facto     | ring Ltd                                                                                                     |
| ct       | Contact name            | Joe Logan       |                                                                                                              |
| Contact  | Full address            | 493 Bilsland    | Drive, Glasgow G20 9JN                                                                                       |
| ပ        | Telephone               | +44 (0)141 4    | 29 5918                                                                                                      |
| :        | Email                   | enquiries@as    | ssumptionstudios.com                                                                                         |
|          | Website                 | www.assump      | otionstudios.co.uk                                                                                           |
|          | Previous production use |                 | ch, commercials, drama, music videos,<br>cording for film and Photography                                    |
| :        | Dimensions of space     | Studio A        | 26 ft (7.9 m) length x 29 ft (8.9 m) width x 16 ft (4.9 m) clear height to lighting gantry zone              |
|          |                         | Studio B        | 77 ft (23.5 m) length x 44 ft (13.5 m) width x 18.7 ft (5.7 m) clear height to lighting gantry zone          |
| Features | Soundproofing           | Upgrade to f    | ull sound stage in progress                                                                                  |
| eatı     | Blackout                | Can be arran    | ged on request                                                                                               |
| Ľ:       | Access details          | 11.5 ft (3.5 m) | ) x 12.8 ft (3.9 m)                                                                                          |
| :        | Parking                 | Ample with a    | additional space for service vehicles                                                                        |
|          | Additional features     |                 | n, production office, edit suite, 2 fully fitted kitchens,<br>n. Extensive adjacent land with secure backlot |
|          | Closest major road      | Maryhill Road   | d, Great Western Road, M8                                                                                    |
| Ve       | Closest major city      | Glasgow         |                                                                                                              |
| Travel   | Closest airport         | Glasgow Inte    | rnational                                                                                                    |
| :        | Closest accommodation   | Great Wester    | rn Road Glasgow (5 mins drive)                                                                               |