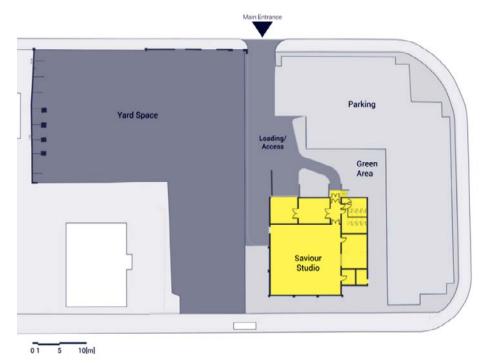

# Glasgow

| ıct      | Name of site            | Saviours Studio                                                                                                                                                                                                                                                           |
|----------|-------------------------|---------------------------------------------------------------------------------------------------------------------------------------------------------------------------------------------------------------------------------------------------------------------------|
|          | Owner/company           | Urban Office Ltd                                                                                                                                                                                                                                                          |
|          | Contact name            | Lesley Logan                                                                                                                                                                                                                                                              |
| Contact  | Full address            | 37 Merryland Street, Glasgow, G51 2QG                                                                                                                                                                                                                                     |
| ပိ       | Telephone               | +44 (0)141 429 5918                                                                                                                                                                                                                                                       |
|          | Email                   | enquiries@savioursstudios.com                                                                                                                                                                                                                                             |
|          | Website                 | www.savioursstudios.com                                                                                                                                                                                                                                                   |
|          | Previous production use | Former church hall                                                                                                                                                                                                                                                        |
|          | Dimensions of space     | Total 1,819 sq ft (169 sq m). Buildspace 42.6 ft (13 m) x 42.6 ft (13 m), flexible production office 280 sq ft (26 sq m), flexible workshop space 248 sq ft (23 sq m). Height 18.7 ft (5.7 m).                                                                            |
|          | Soundproofing           | No                                                                                                                                                                                                                                                                        |
| res      | Blackout                | Can be arranged on request                                                                                                                                                                                                                                                |
| Features | Access details          | 24 hr access available                                                                                                                                                                                                                                                    |
| Ā        | Parking                 | Yes – 30 spaces onsite. Additional 1,2917 sq ft (1,200 sq m) area which can be used as overspill.                                                                                                                                                                         |
|          | Additional features     | Office space with 300MB broadband available. Additional 1,200 sqm of flexible area can be used as external green space. Container storage on site. Close to Film City (150 m) and BBC Scotland/STV offices (4 mins travel time) in the heart of the city's Media Quarter. |
|          | Closest major road      | M8/M77 - Paisley Road West, Govan Road, Pacific Quay                                                                                                                                                                                                                      |
| <u> </u> | Closest major city      | Glasgow City Centre                                                                                                                                                                                                                                                       |
| Trave    | •                       | Edinburgh (1 hr 15 mins travel time)                                                                                                                                                                                                                                      |
| Η:       | Closest airport         | Glasgow (12 mins travel time)                                                                                                                                                                                                                                             |
|          | Closest accommodation   | Glasgow Pacific Quay and Glasgow City Centre                                                                                                                                                                                                                              |