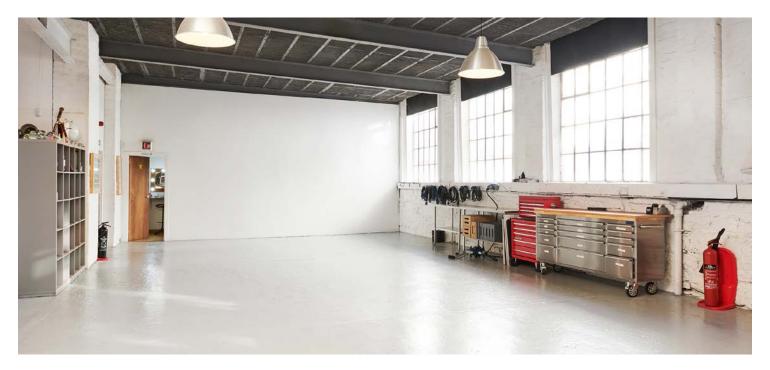

### Glasgow

|          | Name of site            | Assumption      | Studios                                                                                                      |
|----------|-------------------------|-----------------|--------------------------------------------------------------------------------------------------------------|
|          | Owner/company           | Logan Facto     | ring Ltd                                                                                                     |
| ct       | Contact name            | Joe Logan       |                                                                                                              |
| Contact  | Full address            | 493 Bilsland    | Drive, Glasgow G20 9JN                                                                                       |
| ပ        | Telephone               | +44 (0)141 4    | 29 5918                                                                                                      |
| :        | Email                   | enquiries@as    | ssumptionstudios.com                                                                                         |
|          | Website                 | www.assump      | otionstudios.co.uk                                                                                           |
|          | Previous production use |                 | ch, commercials, drama, music videos,<br>cording for film and Photography                                    |
| :        | Dimensions of space     | Studio A        | 26 ft (7.9 m) length x 29 ft (8.9 m) width x 16 ft (4.9 m) clear height to lighting gantry zone              |
|          |                         | Studio B        | 77 ft (23.5 m) length x 44 ft (13.5 m) width x 18.7 ft (5.7 m) clear height to lighting gantry zone          |
| Features | Soundproofing           | Upgrade to f    | ull sound stage in progress                                                                                  |
| eatı     | Blackout                | Can be arran    | ged on request                                                                                               |
| Ľ:       | Access details          | 11.5 ft (3.5 m) | ) x 12.8 ft (3.9 m)                                                                                          |
| :        | Parking                 | Ample with a    | additional space for service vehicles                                                                        |
|          | Additional features     |                 | n, production office, edit suite, 2 fully fitted kitchens,<br>n. Extensive adjacent land with secure backlot |
|          | Closest major road      | Maryhill Road   | d, Great Western Road, M8                                                                                    |
| Ve       | Closest major city      | Glasgow         |                                                                                                              |
| Travel   | Closest airport         | Glasgow Inte    | rnational                                                                                                    |
| :        | Closest accommodation   | Great Wester    | rn Road Glasgow (5 mins drive)                                                                               |