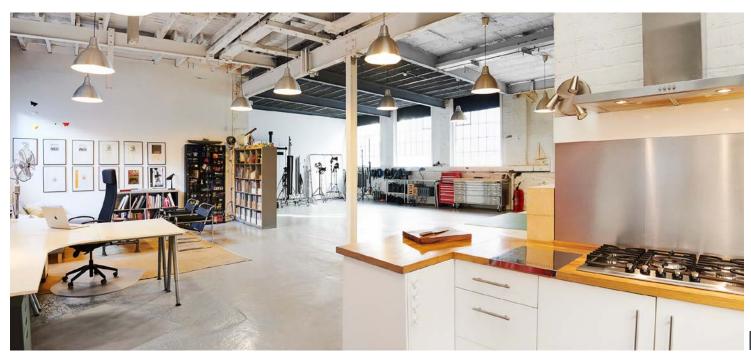

### Glasgow

|          | Name of site            | Assumption      | Studios                                                                                                      |
|----------|-------------------------|-----------------|--------------------------------------------------------------------------------------------------------------|
|          | Owner/company           | Logan Facto     | ring Ltd                                                                                                     |
| ct       | Contact name            | Joe Logan       |                                                                                                              |
| Contact  | Full address            | 493 Bilsland    | Drive, Glasgow G20 9JN                                                                                       |
| ပ        | Telephone               | +44 (0)141 4    | 29 5918                                                                                                      |
| :        | Email                   | enquiries@as    | ssumptionstudios.com                                                                                         |
|          | Website                 | www.assump      | otionstudios.co.uk                                                                                           |
|          | Previous production use |                 | ch, commercials, drama, music videos,<br>cording for film and Photography                                    |
| :        | Dimensions of space     | Studio A        | 26 ft (7.9 m) length x 29 ft (8.9 m) width x 16 ft (4.9 m) clear height to lighting gantry zone              |
|          |                         | Studio B        | 77 ft (23.5 m) length x 44 ft (13.5 m) width x 18.7 ft (5.7 m) clear height to lighting gantry zone          |
| Features | Soundproofing           | Upgrade to f    | ull sound stage in progress                                                                                  |
| eatı     | Blackout                | Can be arran    | ged on request                                                                                               |
| Ľ:       | Access details          | 11.5 ft (3.5 m) | ) x 12.8 ft (3.9 m)                                                                                          |
| :        | Parking                 | Ample with a    | additional space for service vehicles                                                                        |
|          | Additional features     |                 | n, production office, edit suite, 2 fully fitted kitchens,<br>n. Extensive adjacent land with secure backlot |
|          | Closest major road      | Maryhill Road   | d, Great Western Road, M8                                                                                    |
| Ve       | Closest major city      | Glasgow         |                                                                                                              |
| Travel   | Closest airport         | Glasgow Inte    | rnational                                                                                                    |
| :        | Closest accommodation   | Great Wester    | rn Road Glasgow (5 mins drive)                                                                               |