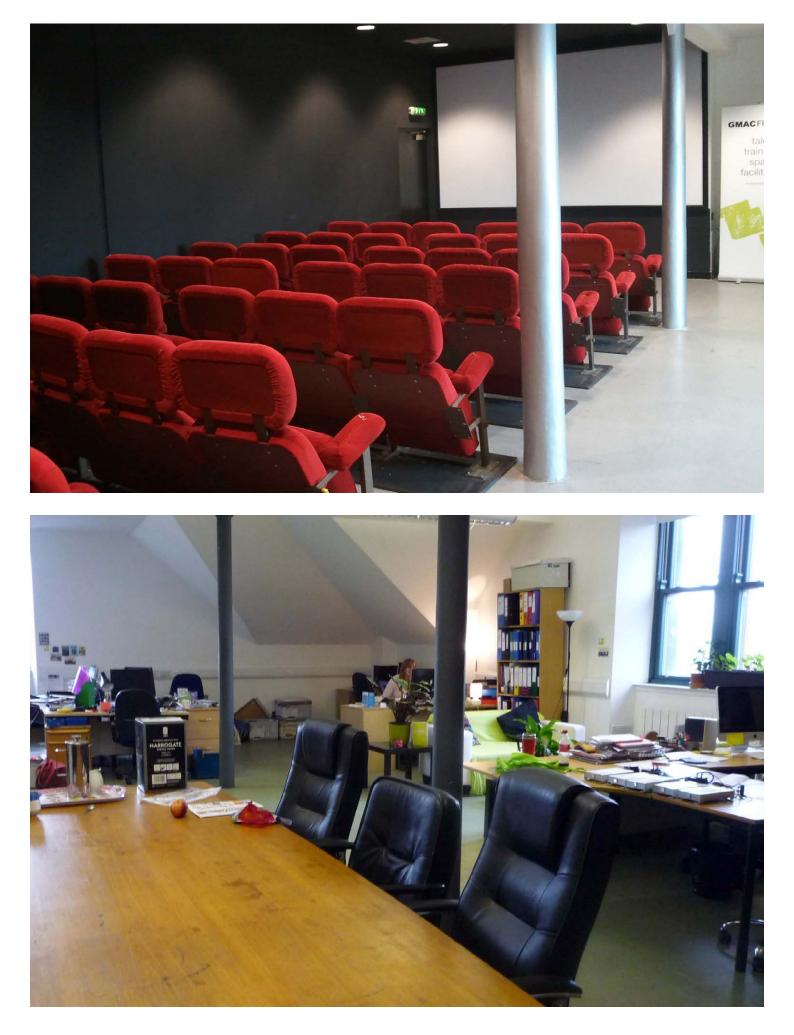

### GMAC Film Glasgow

| Name of site                                                     | GMAC Film, 5th Floor, Trongate 103                                                   |
|------------------------------------------------------------------|--------------------------------------------------------------------------------------|
| Owner/company                                                    | GMAC Film                                                                            |
| Contact Name                                                     | Marion Ferguson                                                                      |
| Full address                                                     | 5th Floor, Trongate 103, Glasgow, G1 5HD                                             |
| Telephone                                                        | 0141 553 5400                                                                        |
| Email                                                            | hello@gmacfilm.com                                                                   |
| Website                                                          | www.gmacfilm.com                                                                     |
| How many offices?                                                | 6                                                                                    |
| Previous Production use                                          | Fried, Trainspotting, A/cteam, Eve                                                   |
| How many people can the<br>combined office space<br>accommodate: | 30                                                                                   |
| Dimensions of office space                                       | Up to 900 sq ft                                                                      |
| Internet connection                                              | High speed WiFi available                                                            |
| Is space fitted out with desks/<br>chairs etc?                   | Yes                                                                                  |
| Access details                                                   | Large goods / disabled lift, main entrance Trongate, 24/7<br>Access using fob system |
| Parking                                                          | NCP King Street Carpark, On-street parking                                           |
| Additional features                                              | Cinema, Training Suite                                                               |
| Closest major road                                               | M8 and High Street                                                                   |
| Closest major city                                               | Glasgow                                                                              |
| Closest airport                                                  | Glasgow Airport                                                                      |
| Closest accommodation                                            | Fraser Suites                                                                        |
|                                                                  |                                                                                      |

#### GMAC FILM GLASGOW