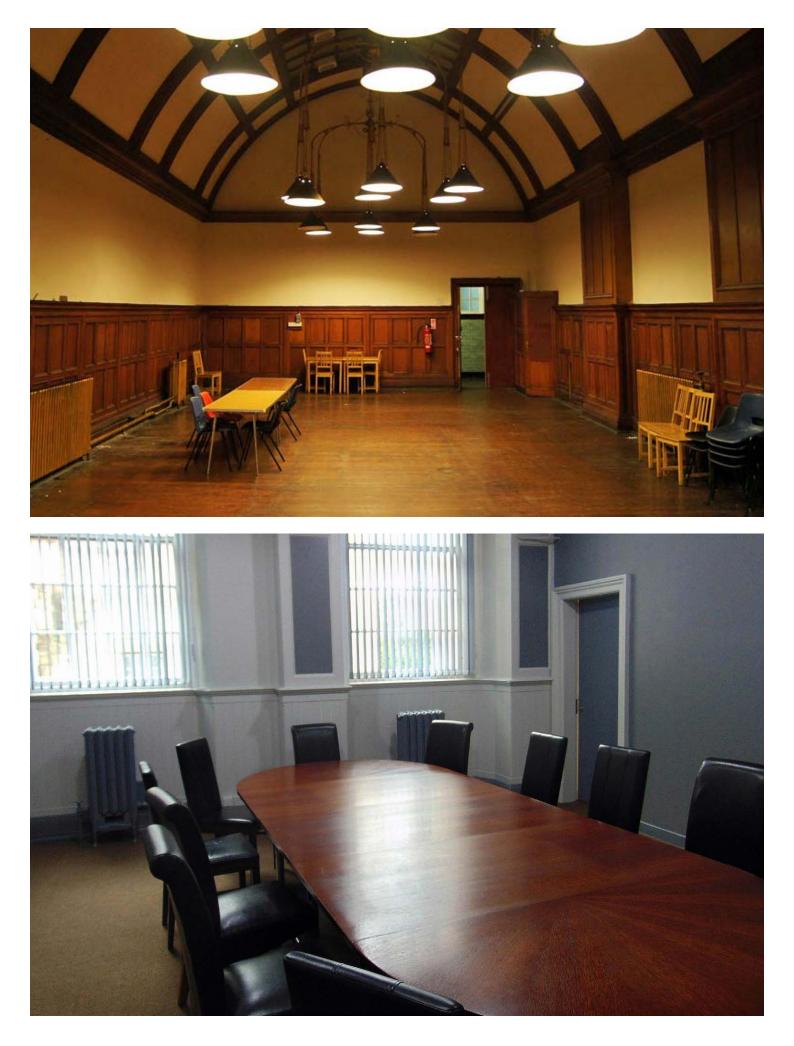

#### Pearce Institute Glasgow

| Name of site                                                     | The Pearce Institute                                                                                                                    |
|------------------------------------------------------------------|-----------------------------------------------------------------------------------------------------------------------------------------|
| Owner/company                                                    | Trustees of the Pearce Institute                                                                                                        |
| Contact Name                                                     | Sinead Carrigg                                                                                                                          |
| Full address                                                     | 840-860 Govan Road, Glasgow, G51 3UU                                                                                                    |
| Telephone                                                        | 0141 433 7996                                                                                                                           |
| Email                                                            | sinead.carrigg@pearceinstitute.org.uk                                                                                                   |
| Website                                                          | www.pearceinstitute.org.uk                                                                                                              |
| How many offices?                                                | 16 offices and 4 halls                                                                                                                  |
| Previous Production use                                          | Filth, American Cousins, Afterlife, The Key                                                                                             |
| How many people can the<br>combined office space<br>accommodate: | Call for an update on availability                                                                                                      |
| Dimensions of office space                                       | 149 sq ft to 409 sq ft                                                                                                                  |
| Internet connection                                              | WiFi available in all offices and halls                                                                                                 |
| Is space fitted out with desks/<br>chairs etc?                   | Yes                                                                                                                                     |
| Access details                                                   | Main entrance on Govan Road, wheelchair access from Pearce Street                                                                       |
| Parking                                                          | Free on-street parking                                                                                                                  |
| Additional features                                              | Category A-listed community-owned civic centre.<br>Great public transport links – underground and bus<br>station only 50m from building |
| Closest major road                                               | Govan Road                                                                                                                              |
| Closest major city                                               | Glasgow                                                                                                                                 |
| Closest airport                                                  | Glasgow Airport                                                                                                                         |
| Closest accommodation                                            | Glasgow                                                                                                                                 |
| · · · · · · · · · · · · · · · · · · ·                            | *                                                                                                                                       |